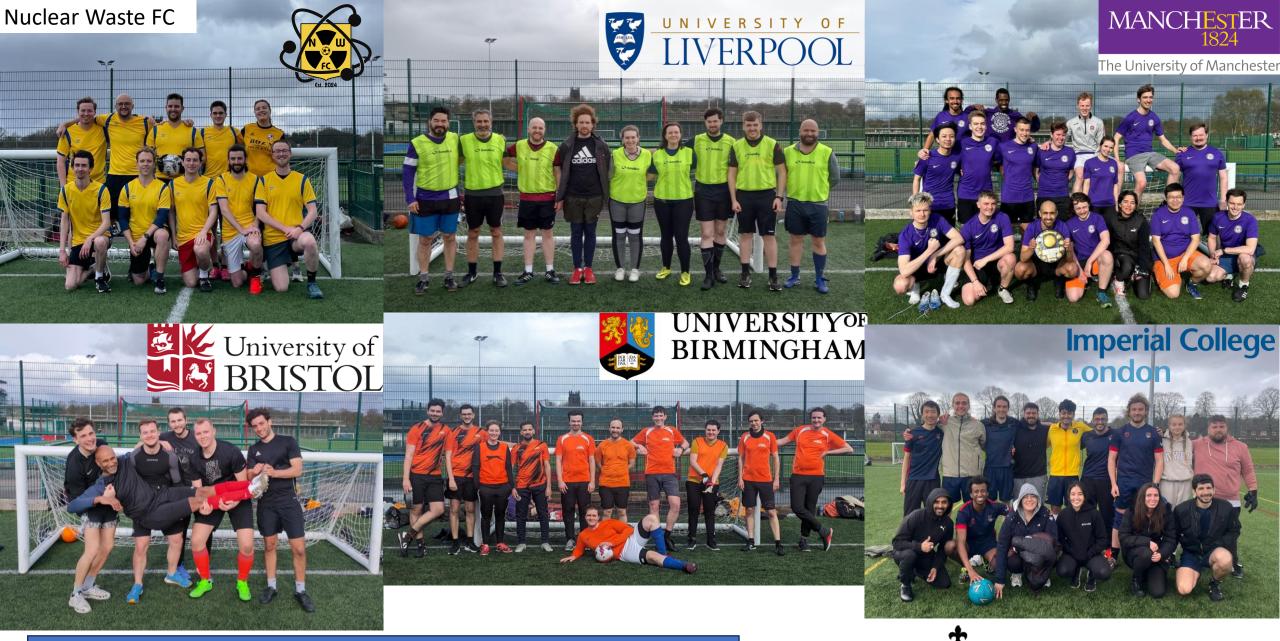

## Bubble Chamber Cup

| Semi finals  |   |   |               |  |  |
|--------------|---|---|---------------|--|--|
| Manchester A | 2 | 1 | Nuclear Waste |  |  |
| Imperial     | 1 | 3 | Bristol       |  |  |

| Final        |   |   |         |  |
|--------------|---|---|---------|--|
| Manchester A | 4 | 2 | Bristol |  |

Bubble Chamber Cup 2024