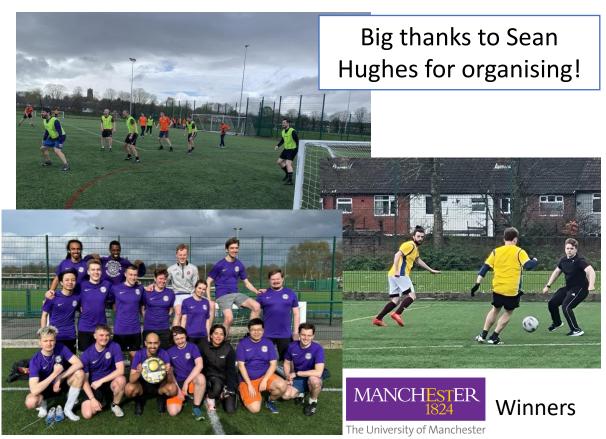

## Bubble Chamber Cup

| Semi finals  |   |   |               |  |  |
|--------------|---|---|---------------|--|--|
| Manchester A | 2 | 1 | Nuclear Waste |  |  |
| Imperial     | 1 | 3 | Bristol       |  |  |

| Final        |   |   |         |  |
|--------------|---|---|---------|--|
| Manchester A | 4 | 2 | Bristol |  |

Bubble Chamber Cup 2024