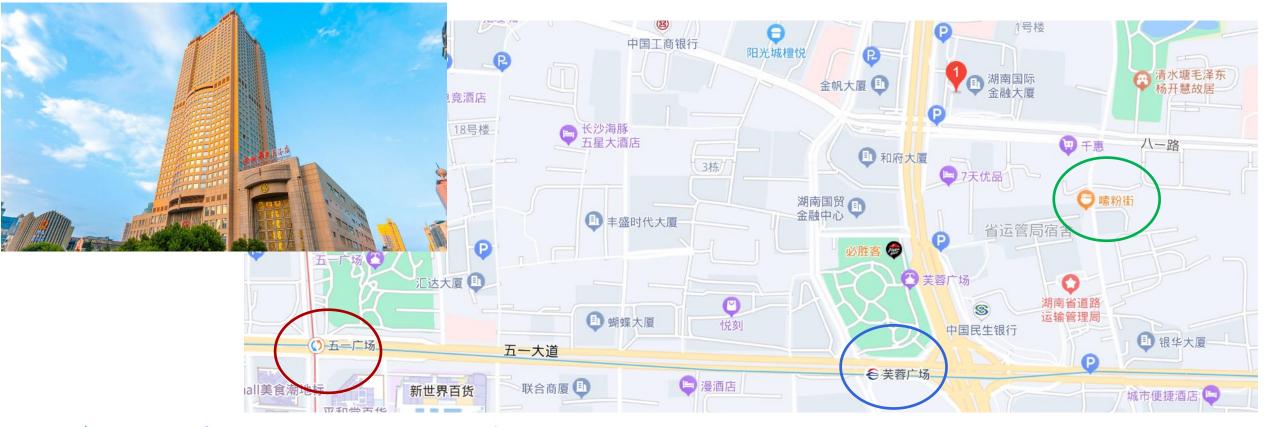

#### Hotel candidate 2: Xiaoxiang Huatian Hotel

- > 400m from Furong square subway station
- > 1-2km from Wuyi square (shopping center)
- > 200m from the famous rice noodles street
- > Three stations to Orange Isle

BESIII CB 2023 held here!