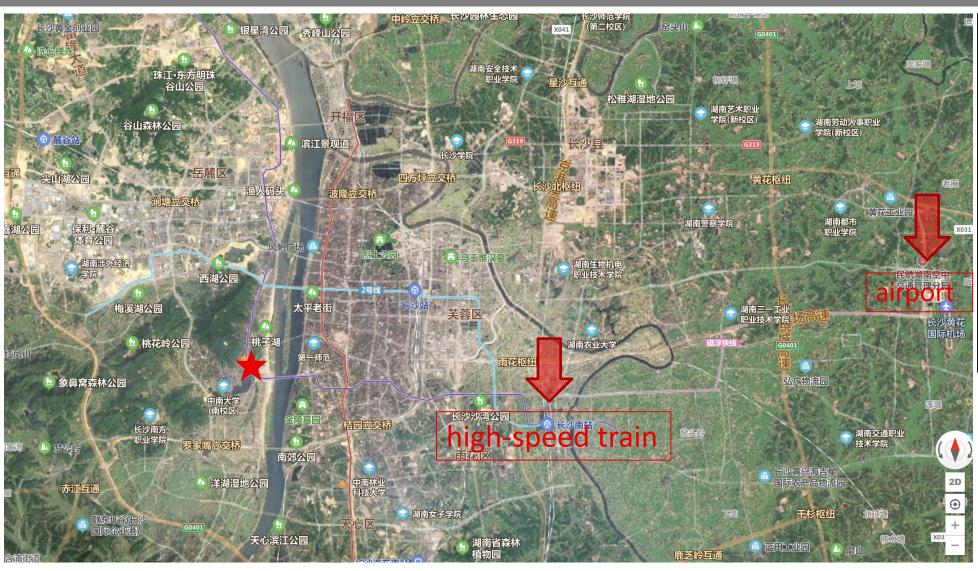

#### HNU: Where are we?

**Near Scenic View** 

Near subway station

1 hour by subway: airport -> HNU

0.5 hour by subway: train station -> HNU